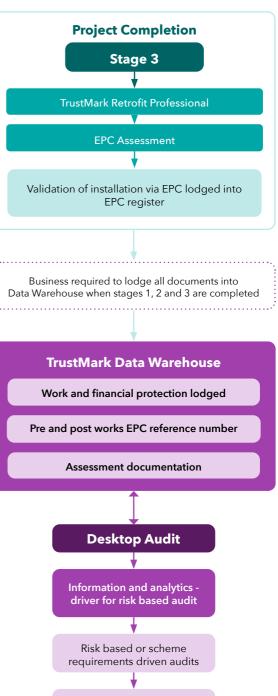

## **The Licence Plus Requirements**

At the core of Licence Plus is a commitment to delivering quality work and consumer protection. It includes the following requirements:

- Providing a property assessment and pre-works Energy Performance Certificate
- Ensuring a customer has impartial advice to make informed decisions
- Agreeing a contract to deliver the agreed work
- Providing a post-works Energy Performance Certificate to demonstrate the improvement
- Providing financial protection for the work completed
- Lodging details into the TrustMark Data Warehouse

For more information on the Licence Plus Scheme please email:

licenceplus@trustmark.org.uk

Onsite Audit where required

For more information on becoming a TrustMark Registered Business, visit www.trustmark.org.uk