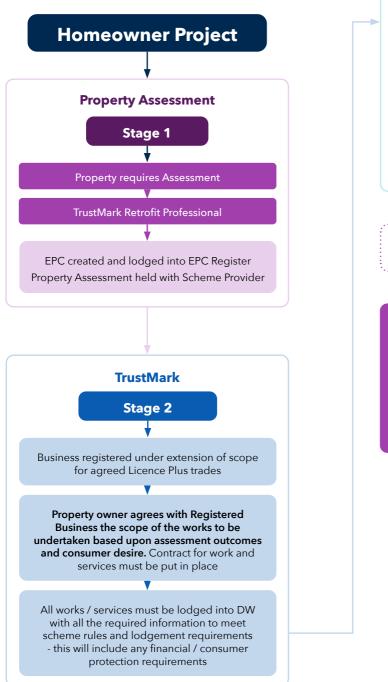

## **The Licence Plus Requirements**

At the core of Licence Plus is a commitment to delivering quality work and consumer protection. It includes the following requirements:

- Providing a property assessment and pre-works Energy Performance Certificate
- Ensuring a customer has impartial advice to make informed decisions
- Agreeing a contract to deliver the agreed work
- Providing a post-works Energy Performance Certificate to demonstrate the improvement
- Providing financial protection for the work completed
- Lodging details into the TrustMark Data Warehouse